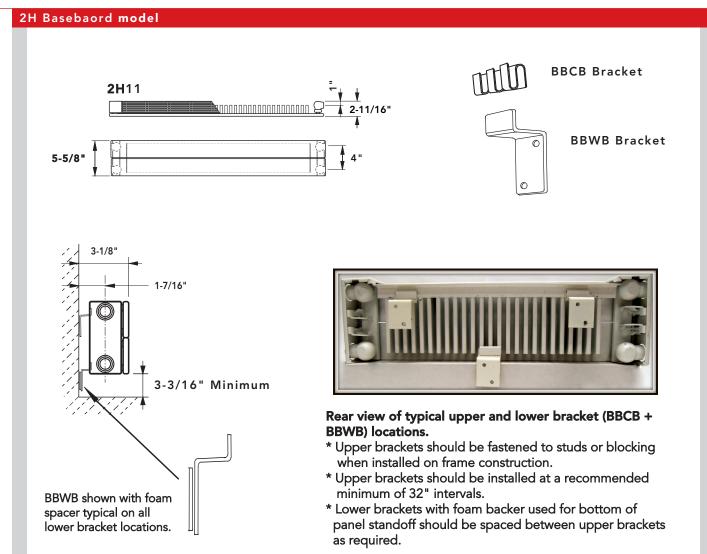

## DECOR 2H11 BASEBOARD SERIES RADIATOR

## DECOR BASEBOARD

Mounting detail supplement for 2H11

| MODEL                    | 2H11060 | 2H11090  | 2H11120 | 2H11140 | 2H11160 | 2H11180 | 2H11220 | 2H11240 | 2H11300  |
|--------------------------|---------|----------|---------|---------|---------|---------|---------|---------|----------|
| LENGTH                   | 23-5/8″ | 35-7/16″ | 47-1/4″ | 55-1/8″ | 63″     | 70-7/8″ | 86-5/8″ | 94-1/2″ | 118-1/8″ |
| BBWB                     | 2       | 2        | 2       | 3       | 3       | 3       | 4       | 4       | 4        |
| <b>BBWB</b><br>with foam | 1       | 1        | 1       | 2       | 2       | 2       | 3       | 3       | 3        |
| Total<br>BBWB            | 3       | 3        | 3       | 5       | 5       | 5       | 7       | 7       | 7        |

## Suggested Bracket quantity per model

\* Each BBWB requies a BBCB for every mounting location.